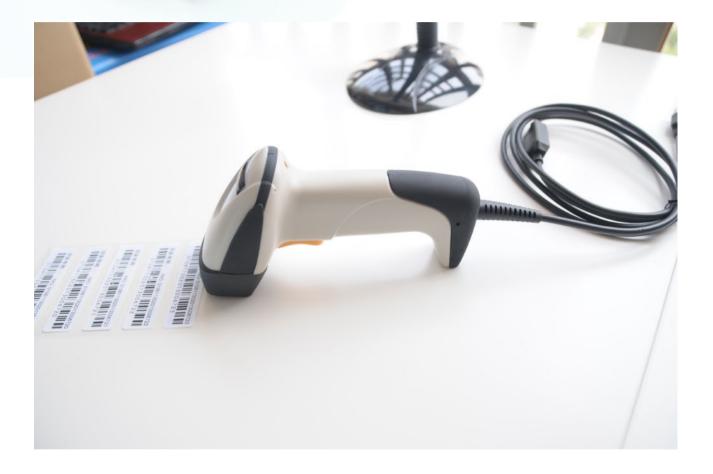

• USB Laser 1D Barcode Reader:RT102

The RT102 is a high performance 1D bar code reader, sensitive, fast and accurate

### **Features:**

- Supports USB-HID, plug and play.
- Built-in motion sensor, detect and read the barcode automatically.
- Very comfortable operation design.
- Supporting USB, PS2 or RS232 interface
- Error rate less than 1/5 million