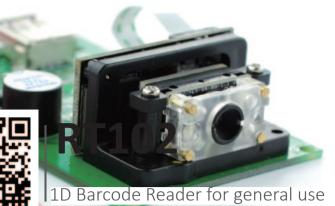

• USB Laser 1D Barcode Reader:RT102

The RT102 is a high performance 1D bar code reader, sensitive, fast and accurate