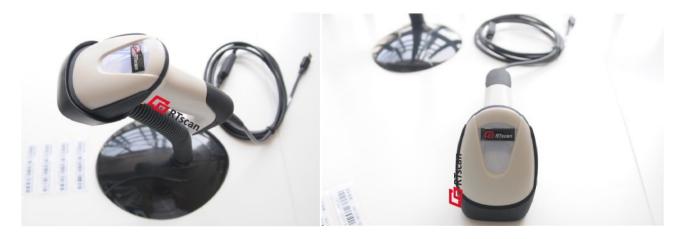

• USB Laser 1D Barcode Reader:RT102

The RT102 is a high performance 1D bar code reader, sensitive, fast and accurate

### **Features:**

- Supports USB-HID, plug and play.
- Built-in motion sensor, detect and read the barcode automatically.
- Very comfortable operation design.
- Supporting USB, PS2 or RS232 interface
- Error rate less than 1/5 million