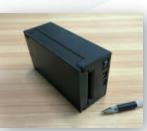

It supports both desktop and kiosk embedded use

It's designed for both on-counter and kiosk use, the ID document will be inserted and rejected from the same side

### Mechanical

Dimensions (LxWxH) 146(W)×85(D)×70(H)mm