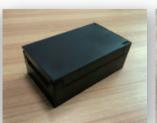

**Features:** 

Double Sided Color ID Scanner

Duplex Scanning

Scan double sides by one pass, scan ID card/driver's license, bank card, insurance card...

▶ High resolution

With CIS imager sensor, 300dpi true color,