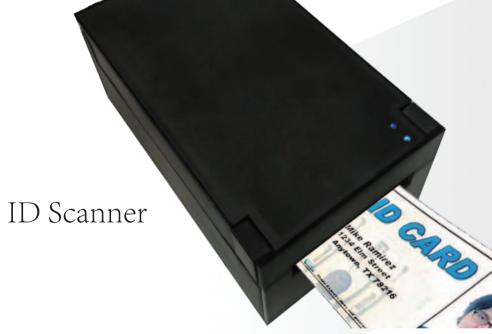

**Features:** 

Double Sided Color ID Scanner

Duplex Scanning

Scan double sides by one pass, scan ID card/driver's license, bank card, insurance card...

▶ High resolution

With CIS imager sensor, 300dpi true color,

It supports both desktop and kiosk embedded use

It's designed for both on-counter and kiosk use, the ID document will be inserted and rejected from the same side