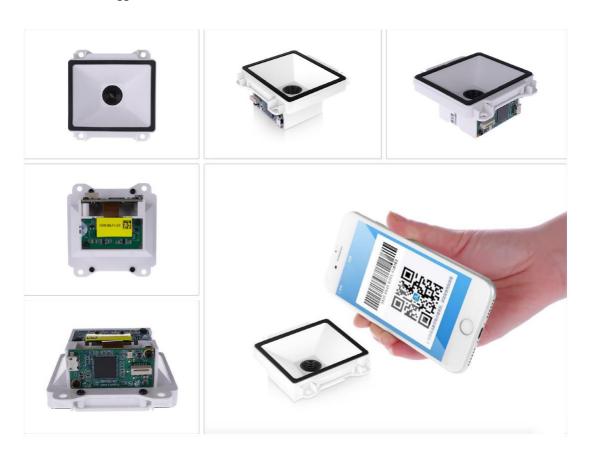

## Omnidirectional and hands-free Kiosk Barcode Scanner: RT830B

RT830B is RTscan's new generation OEM 2D kiosk barcode scanner in 2017. Designed for embedded use, it is suitable for all kinds of Kiosk, ATM, ticket terminal, turnstile and medical devices. It is outstanding for its high speed motion tolerance (Up to 25in. (63.5cm) per second) and capacity to decode almost all types of bar codes, including Aztec, MaxiCode, QR, Data Matrix, PDF417, EAN code, etc. It also has been optimized for reading bar codes from mobile phone.

Support presentation mode (which detects and reads bar code automatically), continuous mode and command trigger mode, with USB-HID, USB-Virtual Com and RS232 interfaces.

| Mechanical             |                                                            |
|------------------------|------------------------------------------------------------|
| Dimensions (LxWxH)     | 65mm x 61.2mm x 28.7mm                                     |
| Weight                 | 33 g                                                       |
| Scan Performance       |                                                            |
| Scan Pattern           | Area Image                                                 |
| Optical Resolution     | 752*480 pixels                                             |
| Light Source           | Aiming& illumination: 617nm LE                             |
| Field of View          | 115°(H)x 90°(V)                                            |
| Scan Angle             | Omnidirectional                                            |
| Symbol Contrast        | 20% minimum reflectance difference                         |
| Pitch, Skew            | ±65°, ±60°                                                 |
| Decode Capability      | 1D:Code 128,EAN-13,EAN-8,Code39,,etc.                      |
|                        | 2D:PPDF417,QR Code,Aztec, Data Matrix,etc.                 |
| Electrical             |                                                            |
| Input Voltage          | 3.3-5.5 VDC                                                |
| Current                | 200-300mA                                                  |
| Host System Interfaces | USB virtual COM , USB-HID, RS232                           |
| Environmental          |                                                            |
| Operating Temperature  | 0°C to 50°C                                                |
| Storage Temperature    | -40°C to 70°C                                              |
| Humidity               | 0% to 95%, non-condensing                                  |
| Drop                   | withstand 1.5 m drop, withstands 50 times 1.6m to concrete |
| Ambient Light Immunity | up to 100,000 lux                                          |